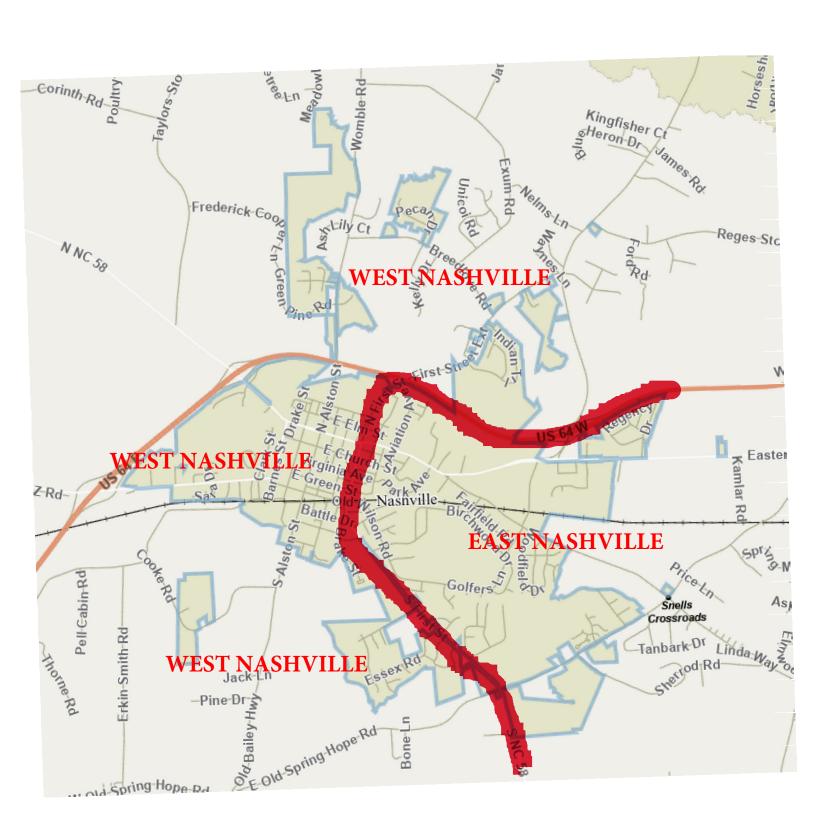

| Town of Nashville 2024 Recycle Program |                                   |
|----------------------------------------|-----------------------------------|
| East Side of HWY 58 /First Street      | West Side of HWY 58 /First Street |
| January 9                              | January 2                         |
| January 23                             | January 16                        |
| February 6                             | January 30                        |
| February 20                            | February 13                       |
| March 5                                | February 27                       |
| March 19                               | March 12                          |
| April 2                                | March 26                          |
| April 16                               | April 9                           |
| April 30                               | April 23                          |
| May 14                                 | May 7                             |
| May 28                                 | May 21                            |
| June 11                                | June 4                            |
| June 25                                | June 18                           |
| July 9                                 | July 2                            |
| July 23                                | July 16                           |
| August 6                               | July 30                           |
| August 20                              | August 13                         |
| September 3                            | August 27                         |
| September 17                           | September 10                      |
| October 1                              | September 24                      |
| October 15                             | October 8                         |
| October 29                             | October 22                        |
| November 12                            | November 5                        |
| November 26                            | November 19                       |
| December 10                            | December 3                        |
| December 24                            | December 17                       |
| January 7, 2025                        | December 31                       |