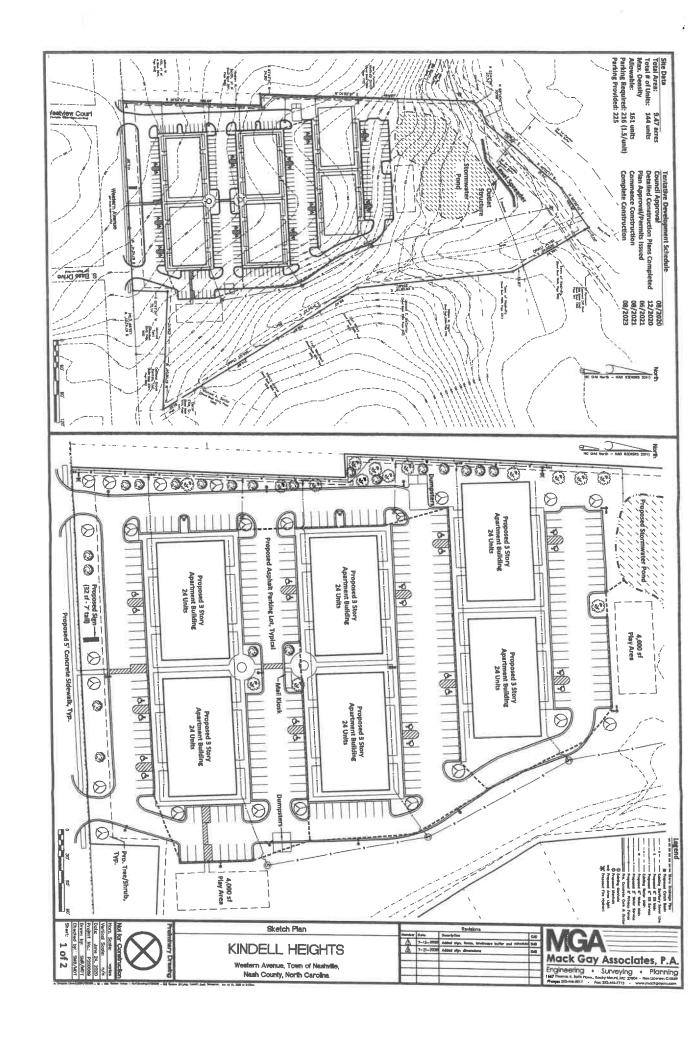

#### A: Z 2020-03

Request by Michael Hurt to rezone 9.45 acres of land at 608 Western Avenue, Nash County Parcel ID #3800 06 29 9776 in the Town of Nashville from R-10 (Medium Density Residential to MF (Multifamily Residential District) per Division 9 of the Nashville Zoning Ordinance.

#### B: SU: 2020-01

Request by Michael Hurt for a Special Use permit to construct more than on multi-family building on a single lot at 608 Western Avenue, Nash County Parcel #3800 06 29 9776 in the Town of Nashville per Section 18-113 (3) & 18-114 of the Nashville Zoning Ordinance.

#### SUMMARY OF ISSUE:

Rezoning request to rezone property located at 608 Western Avenue from R-10 (Medium-Density Residential) Zoning District to M-F (Multi-Family Residential) Zoning District. This parcel contains approximately 9.45 acres and identified by Nash County Tax Parcel Number 380006299776.