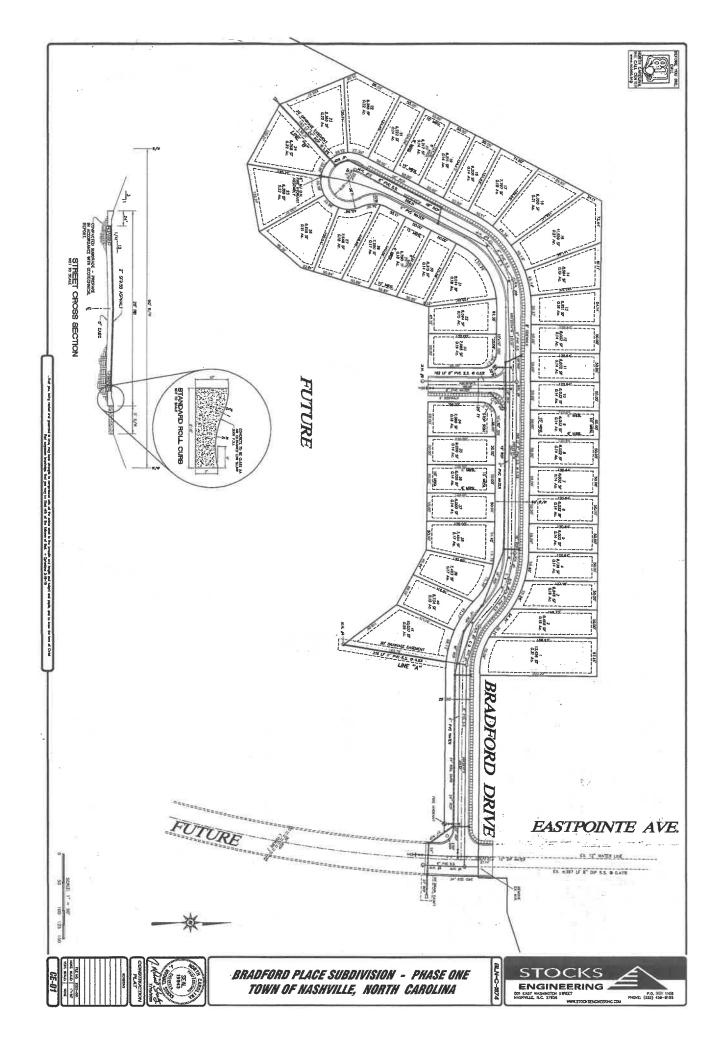

#### D: CP 2020-01

Consideration of a Construction Plat for the proposed Bradford Place Subdivision located behinds the Food Lion off of East Pointe Ave. There are approximately 41 proposed lots; Nash County Parcel ID #3810 06 48 4519U. This property contains approximately 25.63 acres and is zoned R-4 (High Density Residential).