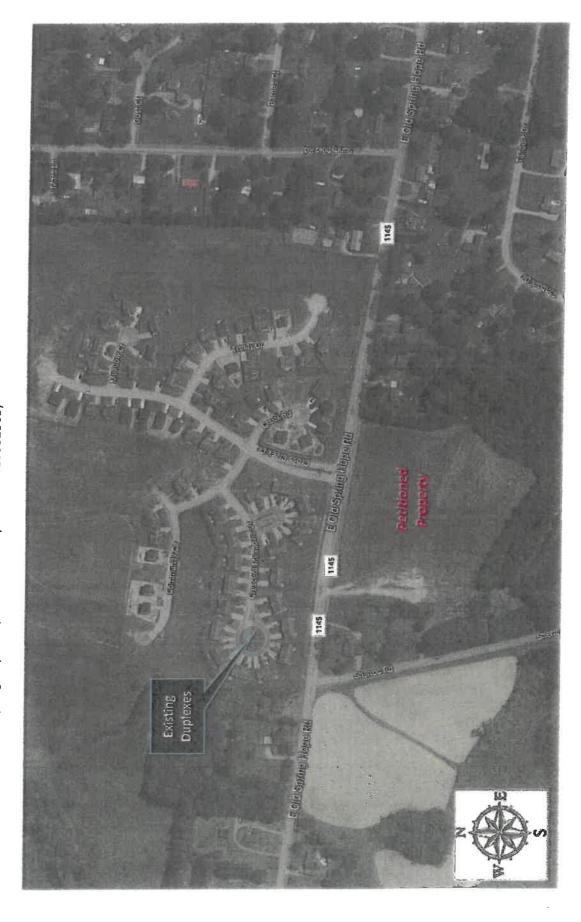

#### C: SU: 2020-02

Request by Four Seasons for a Special Use permit to construct more than one multi-family building on a single lot at E. Old Spring Hope Rd, Nash County Parcel #3810 15 53 2563 in the Town of Nashville per Section 18-113 (3) & 18-114 of the Nashville Zoning Ordinance.

#### **STAFF COMMENTS:**

The petitioned property is surrounded by MF (Multi-Family), R-10 (Medium Density Residential), R6 (High Density Residential), B1 (Business), I-1 (Industrial), and A-1 (Agricultural) zoning districts, with close proximity to downtown and Hwy 64. With regards to the Future Land Use Map, the petitioned property is classified as low residential growth. The surrounding areas are classified as high density, medium density, agricultural, industrial, and commercial growth. Although there is some inconsistency between the zoning category vs. the future land use category of the petitioned property, updates to the future land use map will begin its update soon. However, the proposed amendment would be in harmony with the surrounding land uses, and would keep the residential character of the area.

Vicinity Map

Western Avenue (PARID-019755 / PIN-381015532563)

M-F (Multifamily Residential) High Density

R-6 (High Density Residential)

R-10 (Medium Density Residential)

A-1 (Agricultural) B-1 (Highway Business)