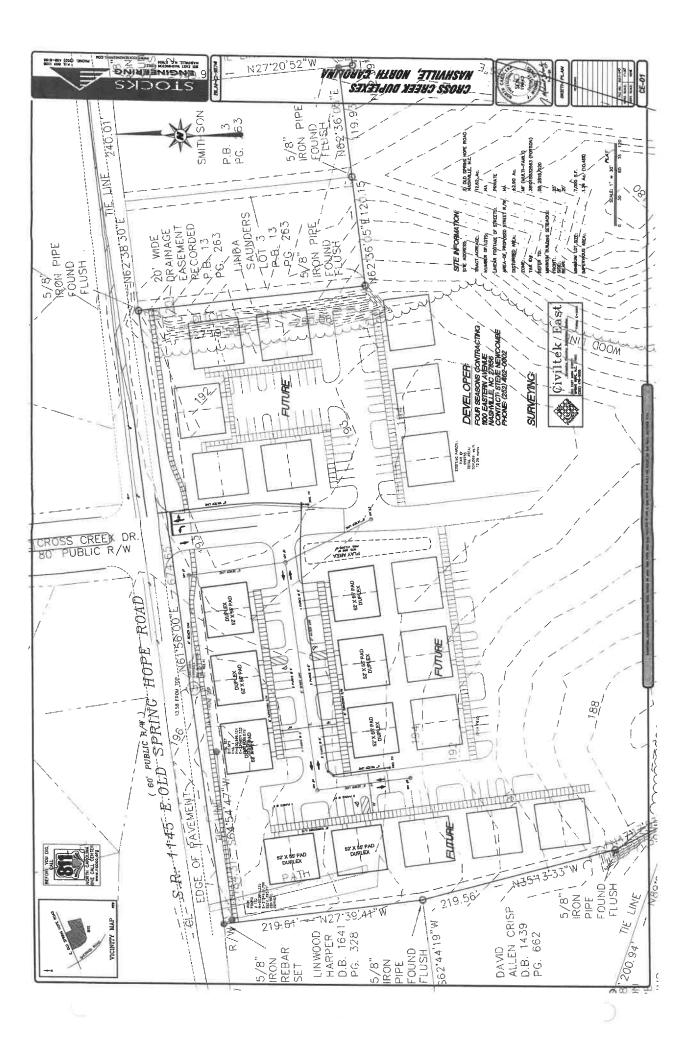

#### C: SU: 2020-02

Request by Four Seasons for a Special Use permit to construct more than one multi-family building on a single lot at E. Old Spring Hope Rd, Nash County Parcel #3810 15 53 2563 in the Town of Nashville per Section 18-113 (3) & 18-114 of the Nashville Zoning Ordinance.