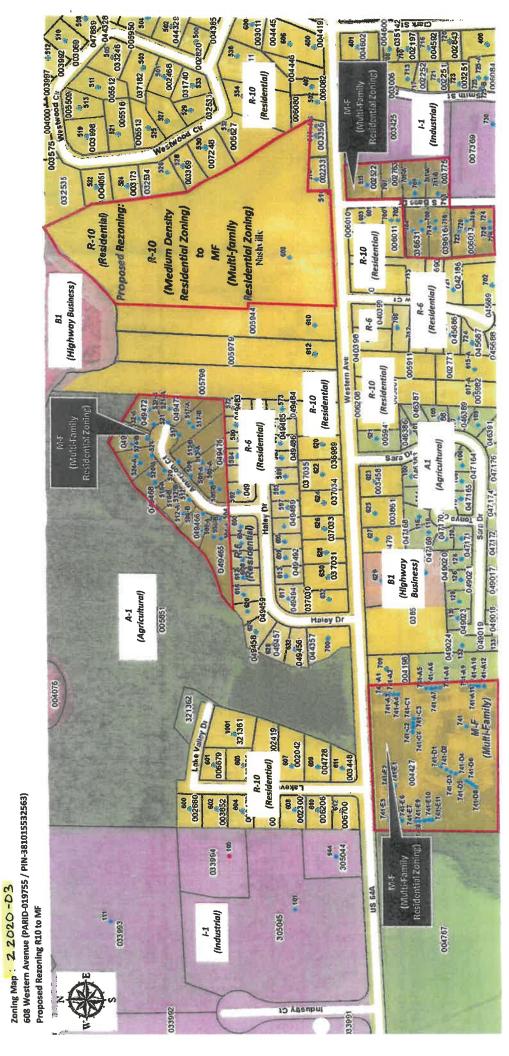

#### SUMMARY OF ISSUE:

Rezoning request to rezone property located at 608 Western Avenue from R-10 (Medium-Density Residential) Zoning District to M-F (Multi-Family Residential) Zoning District. This parcel contains approximately 9.45 acres and identified by Nash County Tax Parcel Number 380006299776.

#### **STAFF COMMENTS:**

The petitioned property is surrounded by MF (Multi-Family), R-10 (Medium Density Residential), R6 (High Density Residential), B1 (Business), I-1 (Industrial), and A-1 (Agricultural) zoning districts, with close proximity to downtown and Hwy 64. With regards to the Future Land Use Map, the petitioned property is classified as low residential growth. The surrounding areas are classified as high density, medium density, agricultural, industrial, and commercial growth. Although there is some inconsistency between the zoning category vs. the future land use category of the petitioned property, updates to the future land use map will begin its update soon. However, the proposed amendment would be in harmony with the surrounding land uses, and would keep the residential character of the area.

#### **608 Western Avenue**

Lying and being in Nashville Township, Nash County, North Carolina and being more particularly described as follows:

Commencing at a point on the northern right-of-way of Western Avenue, a common corner with Oakland Grove Rentals, LLC, Deed Book 2394, Page 625 and Monroe Tant, Deed Book 2542, Page 865; thence continuing along the northern right-of-way of Western Avenue S 87°43'01" W 138.96' to the TRUE POINT OF BEGINNING; thence S 87°42'41" W 414.39' to a point, a common corner with Healon W. Smith, et al, Deed Book 2841, Page 848; thence leaving the northern right-of-way of Western Avenue N 01°52′41″ E 300.00′ to a point; thence S 87°42'41" W 24.90' to a point; thence N 01°52'41" E 464.97' to a point in the southernmost bank of Stony Creek; thence continuing along the bank of Stony Creek N 53°47′59" E 27.74' to a point; thence N 68°14′10" E 30.58' to a point; thence N 40°56'31" E 121.49' to a point; thence N 40°02'11" E 91.74' to a point; thence N 55°20'42" E 102.50' to a calculated point, a common corner with Town of Nashville, Deed Book 1846, Pag 985; thence leaving the bank of Stony Creek and continuing with Town of Nashville property S 30°00'45" E 2.00' to a witness iron; thence S 30°00'45" E 166.24' to a point; thence S 30°00'45" E 25.87' to a point; thence S 06°09'19" E 337.91' to a point; thence S 31°54'33" E 99.45' to a point; thence S 31°54'33" E 109.87' to a point; thence S 31°54'33" E 214.69' to a point; thence S 31°54'33" E 81.02' to a point; thence N 87°09'04" W 258.10' to a point; thence S 01°47'34" W 75.14' to the point and place of beginning containing 9.47 acres +/- according to a map prepared by Mack Gay Associates, P.A. titled, "Recombination Plat for Hurt, LLC", dated June 23, 2020.

Vicinity Map

Western Avenue (PARID-019755 / PIN-381015532563)

M-F (Multifamily Residential) High Density

R-6 (High Density Residential)

R-10 (Medium Density Residential)

A-1 (Agricultural) B-1 (Highway Business)