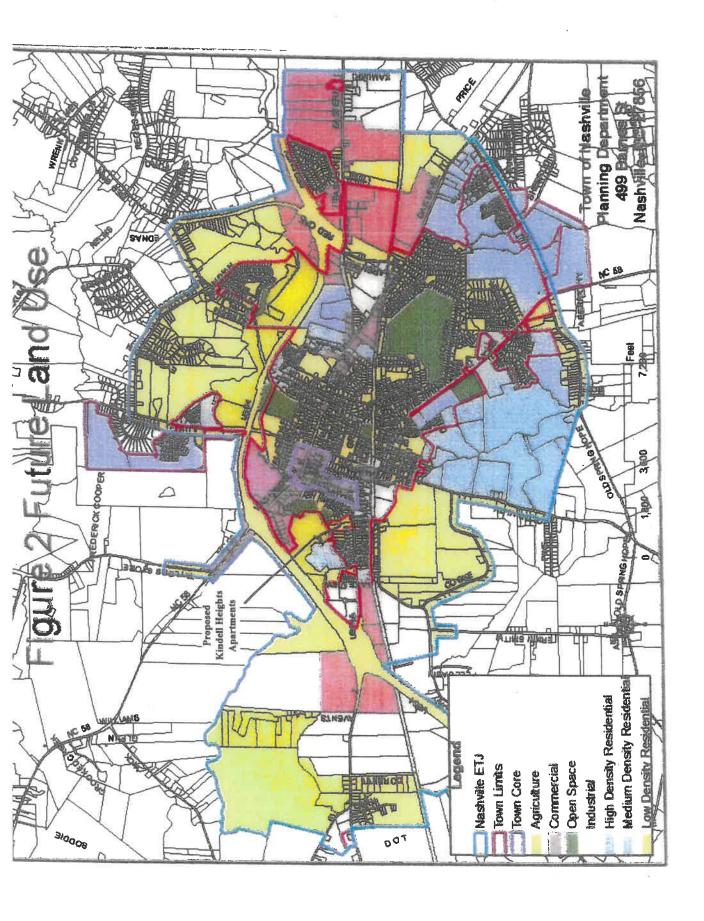

#### **STAFF COMMENTS:**

The petitioned property is surrounded by MF (Multi-Family), R-10 (Medium Density Residential), R6 (High Density Residential), B1 (Business), I-1 (Industrial), and A-1 (Agricultural) zoning districts, with close proximity to downtown and Hwy 64. With regards to the Future Land Use Map, the petitioned property is classified as low residential growth. The surrounding areas are classified as high density, medium density, agricultural, industrial, and commercial growth. Although there is some inconsistency between the zoning category vs. the future land use category of the petitioned property, updates to the future land use map will begin its update soon. However, the proposed amendment would be in harmony with the surrounding land uses, and would keep the residential character of the area.

Vicinity Map

Western Avenue (PARID-019755 / PIN-381015532563)

M-F (Multifamily Residential) High Density

R-6 (High Density Residential)

R-10 (Medium Density Residential)

A-1 (Agricultural) B-1 (Highway Business)