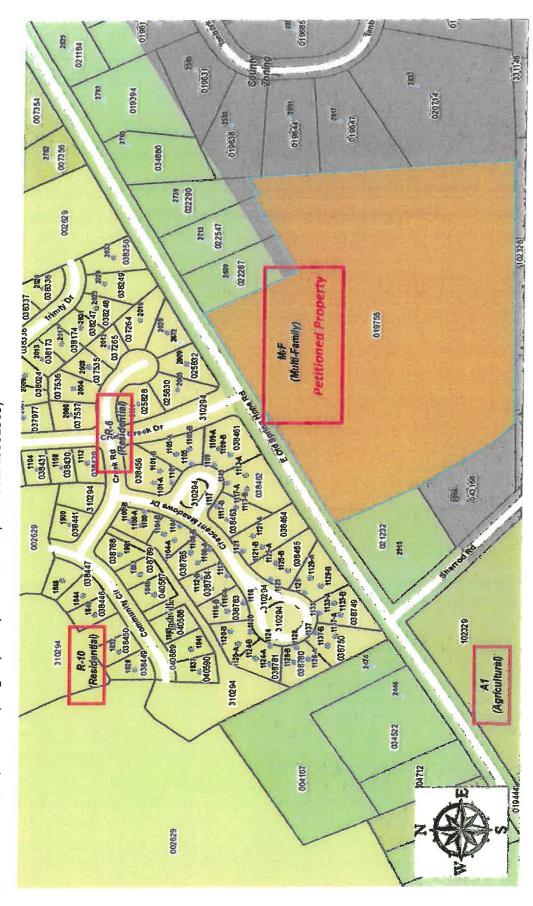

#### C: SU: 2020-02

Request by Four Seasons for a Special Use permit to construct more than one multi-family building on a single lot at E. Old Spring Hope Rd, Nash County Parcel #3810 15 53 2563 in the Town of Nashville per Section 18-113 (3) & 18-114 of the Nashville Zoning Ordinance.

#### **STAFF COMMENTS:**

The petitioned property is surrounded by MF (Multi-Family), R-10 (Medium Density Residential), R6 (High Density Residential), B1 (Business), I-1 (Industrial), and A-1 (Agricultural) zoning districts, with close proximity to downtown and Hwy 64. With regards to the Future Land Use Map, the petitioned property is classified as low residential growth. The surrounding areas are classified as high density, medium density, agricultural, industrial, and commercial growth. Although there is some inconsistency between the zoning category vs. the future land use category of the petitioned property, updates to the future land use map will begin its update soon. However, the proposed amendment would be in harmony with the surrounding land uses, and would keep the residential character of the area.

Vicinity Map

Western Avenue (PARID-019755 / PIN-381015532563)

M-F (Multifamily Residential) High Density

R-6 (High Density Residential)

R-10 (Medium Density Residential)

A-1 (Agricultural) B-1 (Highway Business)