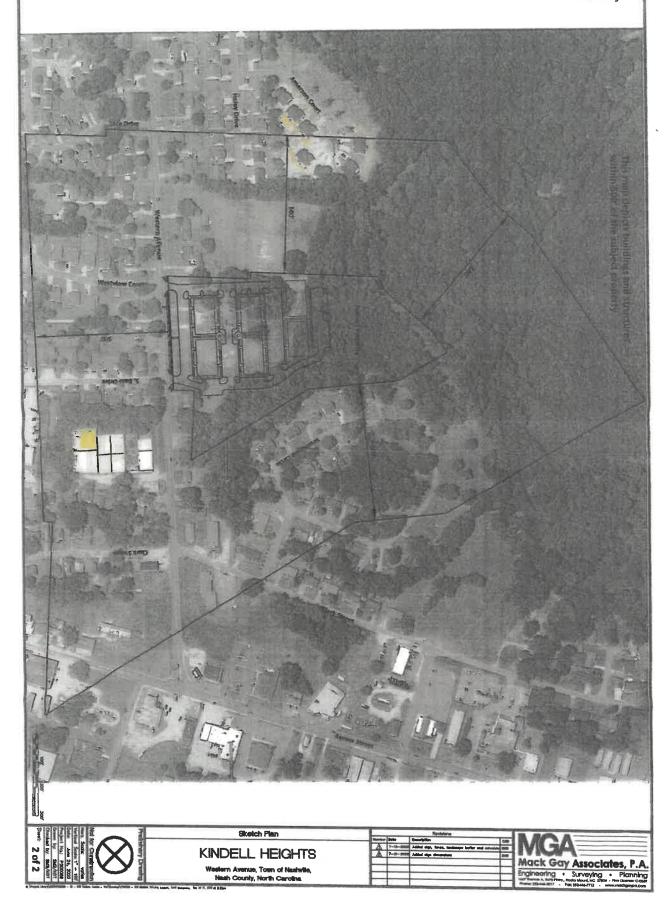

#### A: Z 2020-03

Request by Michael Hurt to rezone 9.45 acres of land at 608 Western Avenue, Nash County Parcel ID #3800 06 29 9776 in the Town of Nashville from R-10 (Medium Density Residential to MF (Multifamily Residential District) per Division 9 of the Nashville Zoning Ordinance.

#### B: SU: 2020-01

Request by Michael Hurt for a Special Use permit to construct more than on multi-family building on a single lot at 608 Western Avenue, Nash County Parcel #3800 06 29 9776 in the Town of Nashville per Section 18-113 (3) & 18-114 of the Nashville Zoning Ordinance.

#### SUMMARY OF ISSUE:

Rezoning request to rezone property located at 608 Western Avenue from R-10 (Medium-Density Residential) Zoning District to M-F (Multi-Family Residential) Zoning District. This parcel contains approximately 9.45 acres and identified by Nash County Tax Parcel Number 380006299776.