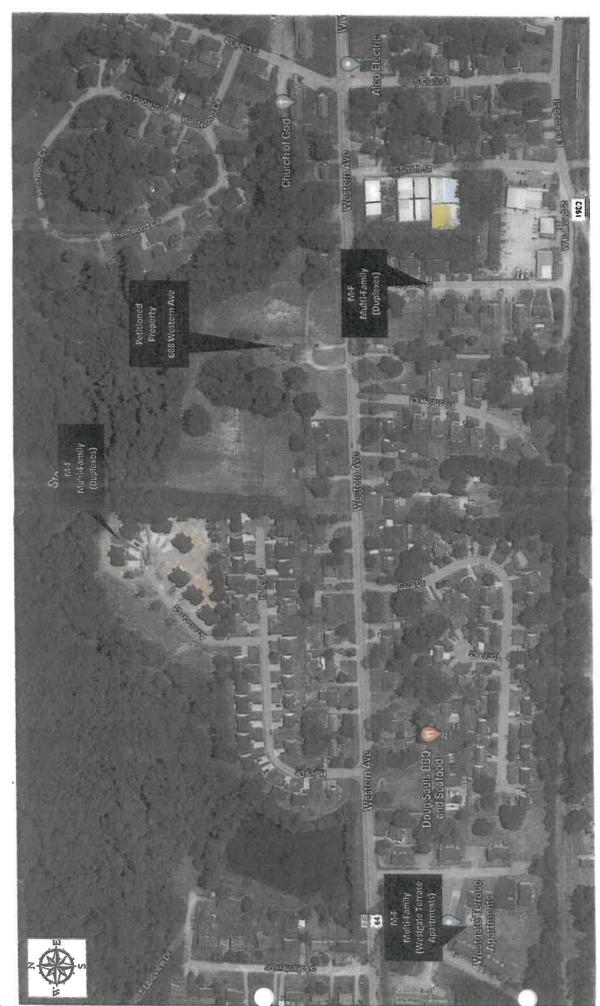

#### SUMMARY OF ISSUE:

Rezoning request to rezone property located at 608 Western Avenue from R-10 (Medium-Density Residential) Zoning District to M-F (Multi-Family Residential) Zoning District. This parcel contains approximately 9.45 acres and identified by Nash County Tax Parcel Number 380006299776.

#### **STAFF COMMENTS:**

The petitioned property is surrounded by MF (Multi-Family), R-10 (Medium Density Residential), R6 (High Density Residential), B1 (Business), I-1 (Industrial), and A-1 (Agricultural) zoning districts, with close proximity to downtown and Hwy 64. With regards to the Future Land Use Map, the petitioned property is classified as low residential growth. The surrounding areas are classified as high density, medium density, agricultural, industrial, and commercial growth. Although there is some inconsistency between the zoning category vs. the future land use category of the petitioned property, updates to the future land use map will begin its update soon. However, the proposed amendment would be in harmony with the surrounding land uses, and would keep the residential character of the area.

#### **608 Western Avenue**

Lying and being in Nashville Township, Nash County, North Carolina and being more particularly described as follows:

Commencing at a point on the northern right-of-way of Western Avenue, a common corner with Oakland Grove Rentals, LLC, Deed Book 2394, Page 625 and Monroe Tant, Deed Book 2542, Page 865; thence continuing along the northern right-of-way of Western Avenue S 87°43'01" W 138.96' to the TRUE POINT OF BEGINNING; thence S 87°42'41" W 414.39' to a point, a common corner with Healon W. Smith, et al, Deed Book 2841, Page 848; thence leaving the northern right-of-way of Western Avenue N 01°52′41″ E 300.00′ to a point; thence S 87°42'41" W 24.90' to a point; thence N 01°52'41" E 464.97' to a point in the southernmost bank of Stony Creek; thence continuing along the bank of Stony Creek N 53°47′59" E 27.74' to a point; thence N 68°14′10" E 30.58' to a point; thence N 40°56'31" E 121.49' to a point; thence N 40°02'11" E 91.74' to a point; thence N 55°20'42" E 102.50' to a calculated point, a common corner with Town of Nashville, Deed Book 1846, Pag 985; thence leaving the bank of Stony Creek and continuing with Town of Nashville property S 30°00'45" E 2.00' to a witness iron; thence S 30°00'45" E 166.24' to a point; thence S 30°00'45" E 25.87' to a point; thence S 06°09'19" E 337.91' to a point; thence S 31°54'33" E 99.45' to a point; thence S 31°54'33" E 109.87' to a point; thence S 31°54'33" E 214.69' to a point; thence S 31°54'33" E 81.02' to a point; thence N 87°09'04" W 258.10' to a point; thence S 01°47'34" W 75.14' to the point and place of beginning containing 9.47 acres +/- according to a map prepared by Mack Gay Associates, P.A. titled, "Recombination Plat for Hurt, LLC", dated June 23, 2020.

Vicinity Map

Western Avenue (PARID-019755 / PIN-381015532563)

M-F (Multifamily Residential) High Density

R-6 (High Density Residential)

R-10 (Medium Density Residential)

A-1 (Agricultural) B-1 (Highway Business)