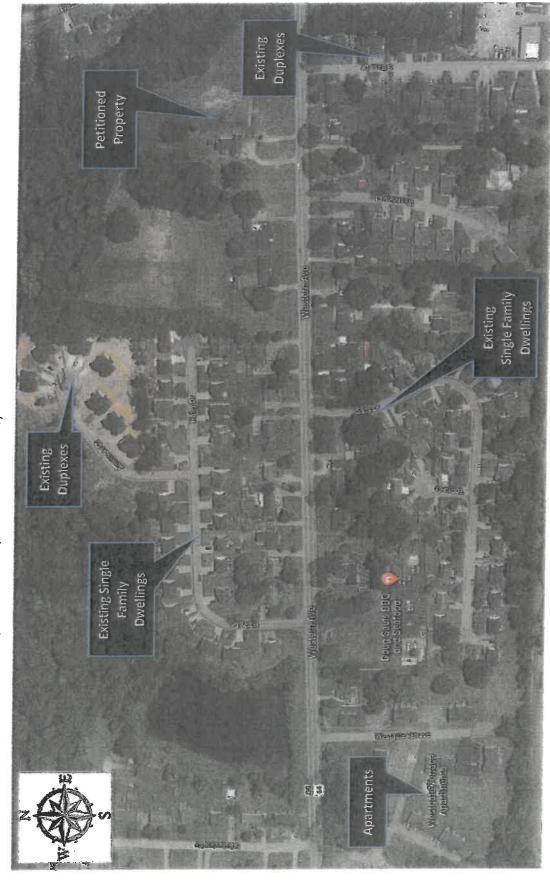

#### SUMMARY OF ISSUE:

Rezoning request to rezone property located at 608 Western Avenue from R-10 (Medium-Density Residential) Zoning District to M-F (Multi-Family Residential) Zoning District. This parcel contains approximately 9.45 acres and identified by Nash County Tax Parcel Number 380006299776.

#### **STAFF COMMENTS:**

The petitioned property is surrounded by MF (Multi-Family), R-10 (Medium Density Residential), R6 (High Density Residential), B1 (Business), I-1 (Industrial), and A-1 (Agricultural) zoning districts, with close proximity to downtown and Hwy 64. With regards to the Future Land Use Map, the petitioned property is classified as low residential growth. The surrounding areas are classified as high density, medium density, agricultural, industrial, and commercial growth. Although there is some inconsistency between the zoning category vs. the future land use category of the petitioned property, updates to the future land use map will begin its update soon. However, the proposed amendment would be in harmony with the surrounding land uses, and would keep the residential character of the area.

Vicinity Map

Western Avenue (PARID-019755 / PIN-381015532563)

M-F (Multifamily Residential) High Density

R-6 (High Density Residential)

R-10 (Medium Density Residential)

A-1 (Agricultural) B-1 (Highway Business)