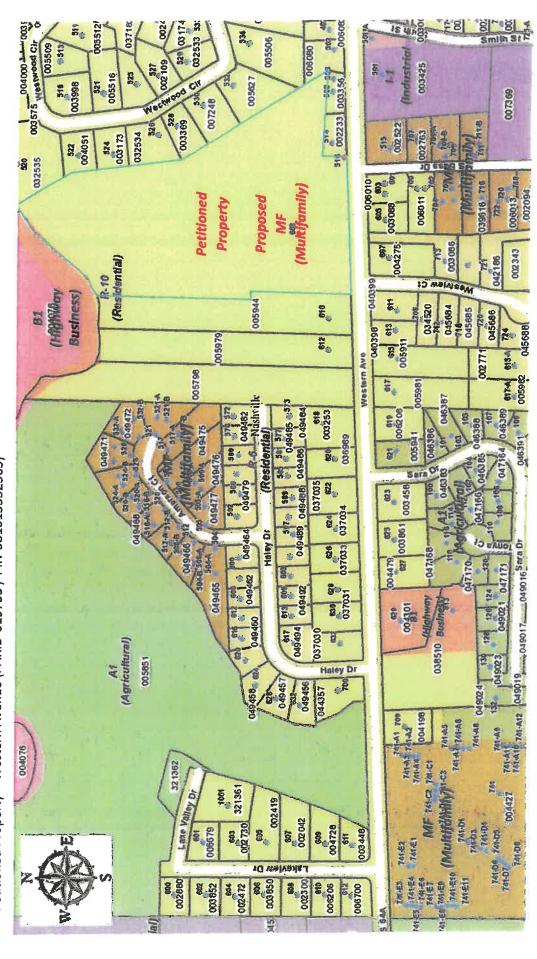

#### SUMMARY OF ISSUE:

Rezoning request to rezone property located at 608 Western Avenue from R-10 (Medium-Density Residential) Zoning District to M-F (Multi-Family Residential) Zoning District. This parcel contains approximately 9.45 acres and identified by Nash County Tax Parcel Number 380006299776.

#### **STAFF COMMENTS:**

The petitioned property is surrounded by MF (Multi-Family), R-10 (Medium Density Residential), R6 (High Density Residential), B1 (Business), I-1 (Industrial), and A-1 (Agricultural) zoning districts, with close proximity to downtown and Hwy 64. With regards to the Future Land Use Map, the petitioned property is classified as low residential growth. The surrounding areas are classified as high density, medium density, agricultural, industrial, and commercial growth. Although there is some inconsistency between the zoning category vs. the future land use category of the petitioned property, updates to the future land use map will begin its update soon. However, the proposed amendment would be in harmony with the surrounding land uses, and would keep the residential character of the area.

Vicinity Map

Western Avenue (PARID-019755 / PIN-381015532563)

M-F (Multifamily Residential) High Density

R-6 (High Density Residential)

R-10 (Medium Density Residential)

A-1 (Agricultural) B-1 (Highway Business)