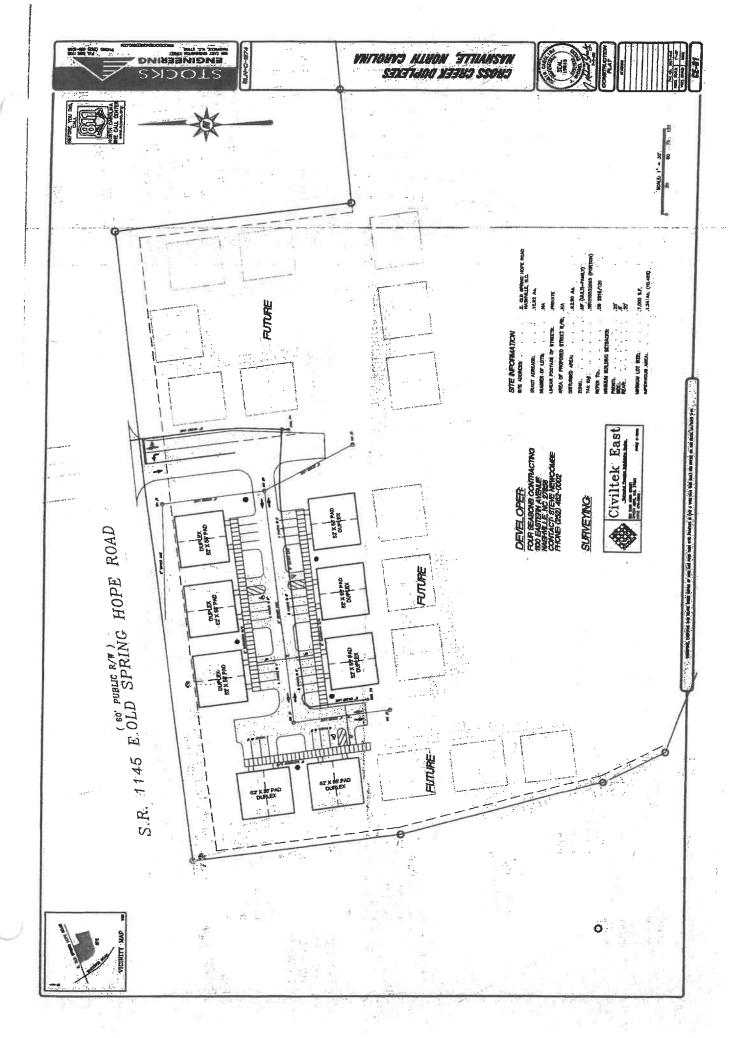

#### C: SU: 2020-02

Request by Four Seasons for a Special Use permit to construct more than one multi-family building on a single lot at E. Old Spring Hope Rd, Nash County Parcel #3810 15 53 2563 in the Town of Nashville per Section 18-113 (3) & 18-114 of the Nashville Zoning Ordinance.